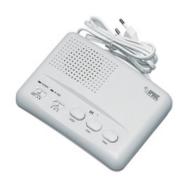

# Intercom device with conveyed waves with 2 conversation channels, gray color

## **Description**

Intercom device with conveyed waves with two conversation channels, which allows conversation between two or more rooms or zones, using the 230Vac electricity distribution cables for interconnection between the various devices. It is therefore sufficient to insert the plug of an Intercom device into a normal power socket to communicate with the other Intercom devices connected to the same network and on the same phase. The package includes only one device.