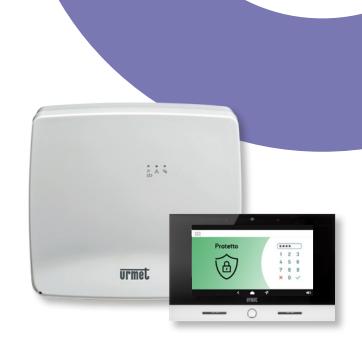

## New 7" touch keypad

The new 7" touch keypad is the core of the Urmet 1068 system: from a single control point you can manage intrusion alarms, video surveillance devices, video door phone systems and building automation, also through special scenarios.

The keypad can be wall-mounted and features a local Eth-WiFi carrier for connection with the 1068 intrusion alarm control units and for internet connectivity. It is powered by a PoE switch (optional code 1068/002) that provides a backup on data communication.

## MAIN FUNCTIONS OF THE TOUCH KEYPAD

- ON/OFF activation
- Partial activation
- Language change
- System status view
- Output activations
- Log chronological view
- Access disabling
- Time scheduler
- Date and time view
- User codes change
- User management
- Keys and remote controls management
- SMS and telephone numbers management
- SIM expiration management
- Test call management
- Users and keys authorisation
- Master function
- Times and parameters menu
- Entry time signalling
- LEDs and icons precise detail
- Zones assignment