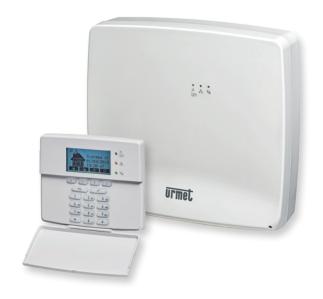

## 1068 System

The best new solution to create **big and small size intrusion alarm systems**. Minimal design and state-of-the-art technology embody the concept of this new product.

The system can manage both wired and wireless devices and integrate video surveillance products that can be controlled locally and remotely via smartphones and tablets.

### 1068/005A control unit

- 4 splittable zones
- 21 total available inputs (wired and wireless)
- 10 available outputs
- 16 user codes
- 8 control keypads and key readers
- 500 events in the log
- 14 input specialisations
- **3** auxiliary functions (Gong, Courtesy light and Door opener)

### 1068/010A control unit

- 8 splittable zones
- 66 total available inputs (wired and wireless)
- 2 wireless add-ons
- 28 available outputs
- 32 user codes
- 8 control keypads and key readers
- 1000 events in the log
- 17 input specialisations
- 3 auxiliary functions (Gong, Courtesy light and Door opener)