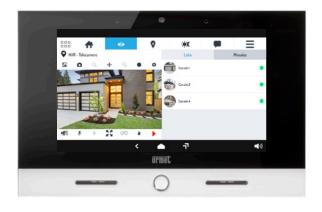

## New 7" touch keypad

The new 7" touch keypad is the core of the Urmet 1068 system: from a single control point you can manage intrusion alarms, video surveillance devices, video door phone systems and building automation, also through special scenarios.

The keypad can be wall-mounted and features a local Eth-WiFi carrier for connection with the 1068 intrusion alarm control units and for internet connectivity. It is powered by a PoE switch (optional code 1068/002) that provides a backup on data communication.

## MAIN FUNCTIONS OF THE TOUCH KEYPAD

- ON/OFF activation
- Partial activation
- Language change
- System status view
- Output activations
- Log chronological view
- Access disabling
- Time scheduler
- Date and time view
- User codes change
- User management
- Keys and remote controls management
- SMS and telephone numbers management
- SIM expiration management
- Test call management
- Users and keys authorisation
- Master function
- Times and parameters menu
- Entry time signalling
- LEDs and icons precise detail
- Zones assignment