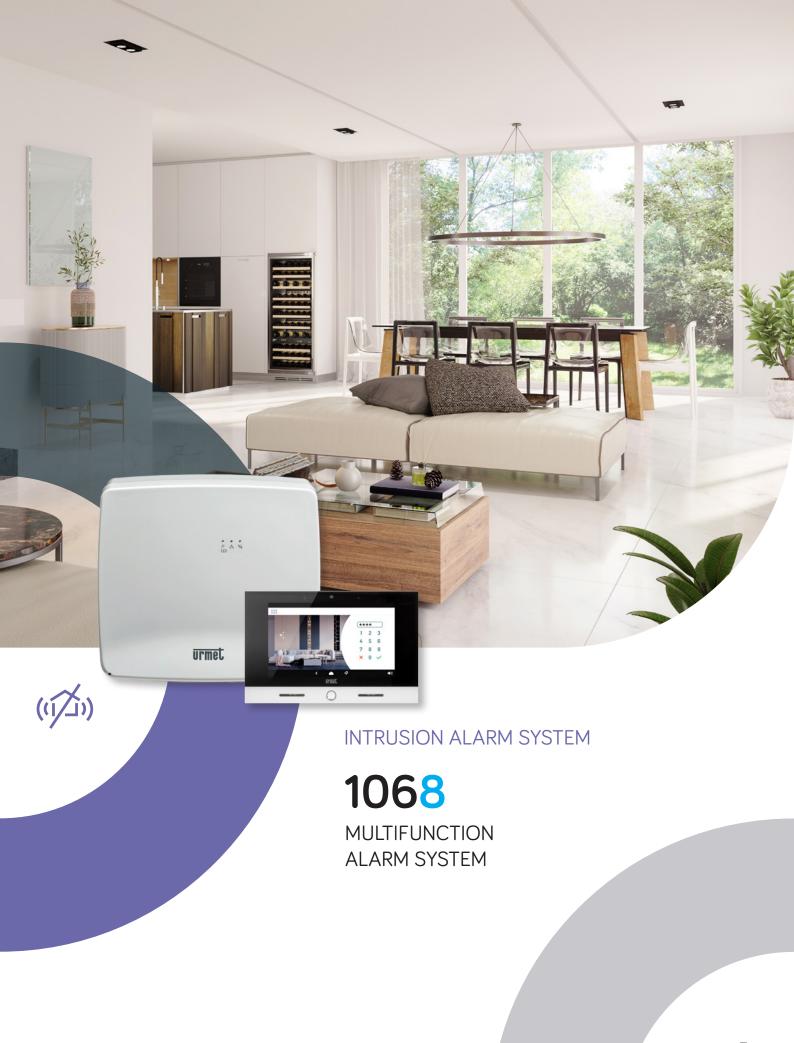

## 1068 System

The best new solution to create **big and small size intrusion alarm systems**. Minimal design and state-of-the-art technology embody the concept of this new product.

The system can manage both wired and wireless devices and integrate video surveillance products that can be controlled locally and remotely via smartphones and tablets.

## 1068: the alarm system within smartphone reach

Maximise the surveillance of your home at all times - even when you are far away - with the 1068 alarm control units. All you need is a connection to your WiFi or LAN home internet network to keep the situation under control directly from your smartphone or tablet.

## New 7" touch keypad

The new 7" touch keypad is the core of the Urmet 1068 system: from a single control point you can manage intrusion alarms, video surveillance devices, video door phone systems and building automation, also through special scenarios.