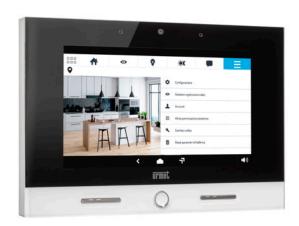

## FOR THE USER, URMET SECURE APP: WHENEVER YOU WANT, WHEREVER YOU WANT.

Easy to install and use, it allows viewing the status of the system, which can be totally or partially activated or deactivated. The app provides all-round control by integrating **intrusion alarm**, **video surveillance** and **fire alarm** functions.

#### From the app, you can:

- Acquire the devices on the network, automatically or via QR code
- Pair CCTV devices with alarm system zones
- Activate, deactivate and split the system
- Pair CCTV devices with the fire detection system
- Set geolocation scenarios
- Automatically log in
- View live images
- · Receive push notifications of the event
- Open the doors or switch on the lights
- View the alarm device.