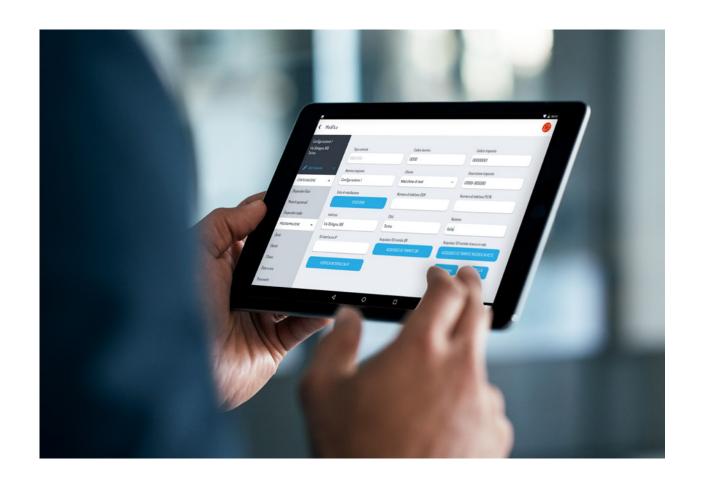

## 1068SET APP: A TRUE ALLY FOR SECURITY PROFESSIONALS.

1068SET is the application that allows installers to easily and quickly programme and configure intrusion alarm systems built with 1068 control units.

- Language selection
- Full system programming
- Management of Customers' information and systems
- Backup/Restore of control unit configuration with configurations saved on the Clouds or SD Card
- Control unit log reading
- System Activation/Deactivation
- Users and Keys Activation/Deactivation
- System monitoring: verification of the overall status of the system, its devices and peripherals
- Notification in case of absence of keep alive by the Cloud
- Push notifications

Available for Android