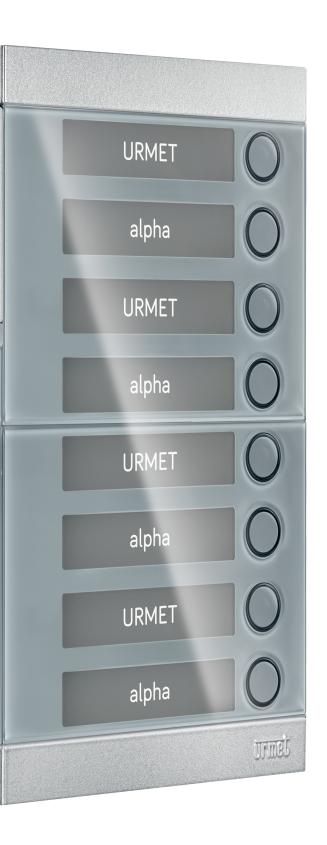

#### DOUBLE ROW OF BUTTONS

Alpha meets any needs in terms of **performance**, **design** and **space**. For this reason, a version featuring buttons on **two rows** is available, allowing twice as many names to be added to the same overall space, if required.