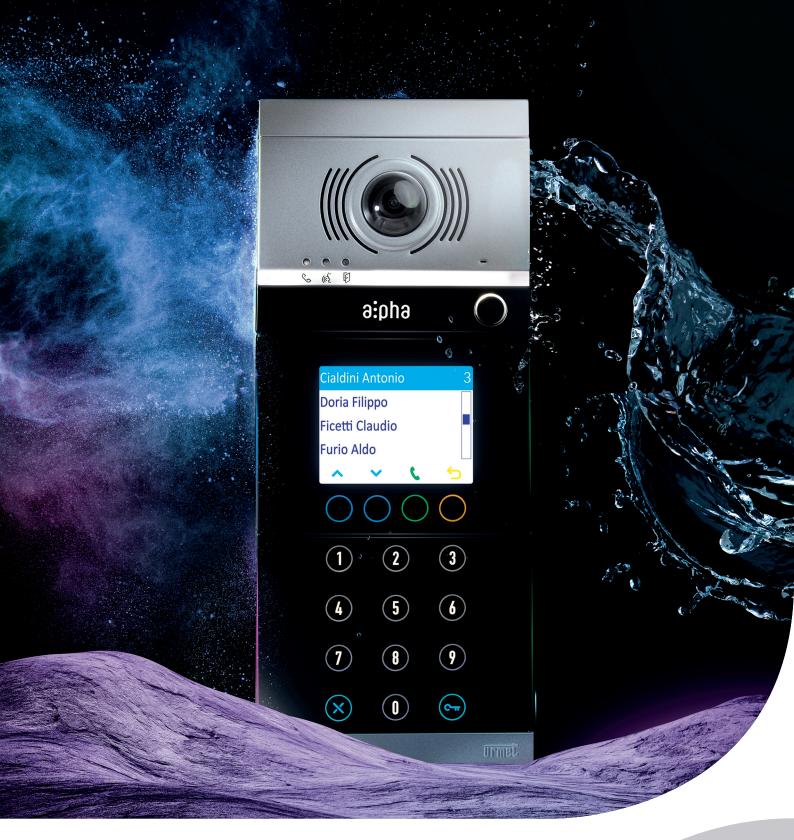

₽ VIDEO ENTRY SYSTEM

Modular entry panel

# Born to stand out

Urmet revolutionises the world of entry panels by developing an authentic **icon of elegance**. The innovation of its design lays down new rules, paving the way to an emerging generation: **the Alpha Generation**.

### <u>urme</u>t

Urmet presents Alpha: a line of modular entry panels for 2Voice and IPerCom systems, quick to install and easy to program.

## Digital call module

Alpha is also available as a digital version with 3.5" colour display and soft touch buttons. Completely modular, it allows the door to be opened with a numerical code and can manage 2 entry doors/gates (pedestrian and driveway entrance). Specific categories of users can be selected in the directory to speed up the search, e.g. lawyers, doctors or other professionals. Lastly, it features a user code for emergency calls which activates when several buttons are pressed at the same time.