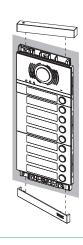

# The first modular entry panel without a frame

# Designed to be modular

CUSTOMISATION
AND VERSATILITY
ARE THE KEY FEATURES
OF ALPHA
ENTRY PANEL.

#### **COMPOSITION**

- 1. Define your needs and **choose** the most suitable system base **kit**.
- Audio system base kit 1183/622
- Audio/video system base kit 1783/724

Audio column kit 1783/748 Video column kit 1783/758

Audio/video system base kit with bluetooth relay 1783/725 Audio/video system base kit with CallMe multiuser 1783/824 Video column kit with CallMe multi-user 1783/858

- 2. Insert the audio or video front plate with single or double buttons.
- 3. Choose modules with 4 buttons (single version) or 8 buttons (double version).
- 4. Select the required button covering front plates.
- 5. Add the required accessory modules.

6. Choose the wall frames or the surface wall mounting boxes with frame to complete the entry panel.