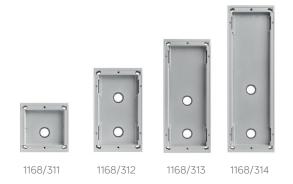

#### HOUSINGS WITH WALL FRAME FOR SURFACE **WALL MOUNTING** 1168/311 1-MODULE HOUSING WITH WALL FRAME 1168/312 2-MODULE HOUSING WITH WALL FRAME 1168/313 3-MODULE HOUSING WITH WALL FRAME

4-MODULE HOUSING WITH WALL FRAME