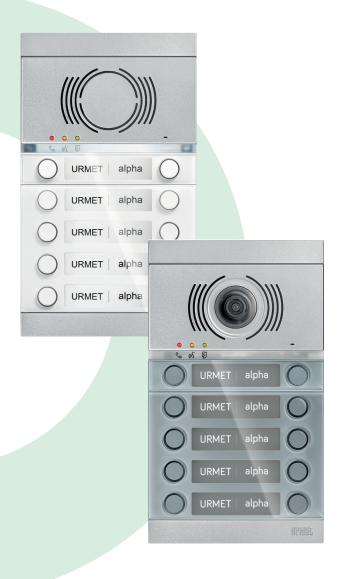

### <u>urme</u>t

Urmet presents Alpha: a line of modular entry panels for 2Voice and IPerCom systems, quick to install and easy to program.

#### DOUBLE ROW OF BUTTONS

Alpha meets any needs in terms of **performance**, **design** and **space**. For this reason, a version featuring buttons on **two rows** is available, allowing twice as many names to be added to the same overall space, if required.