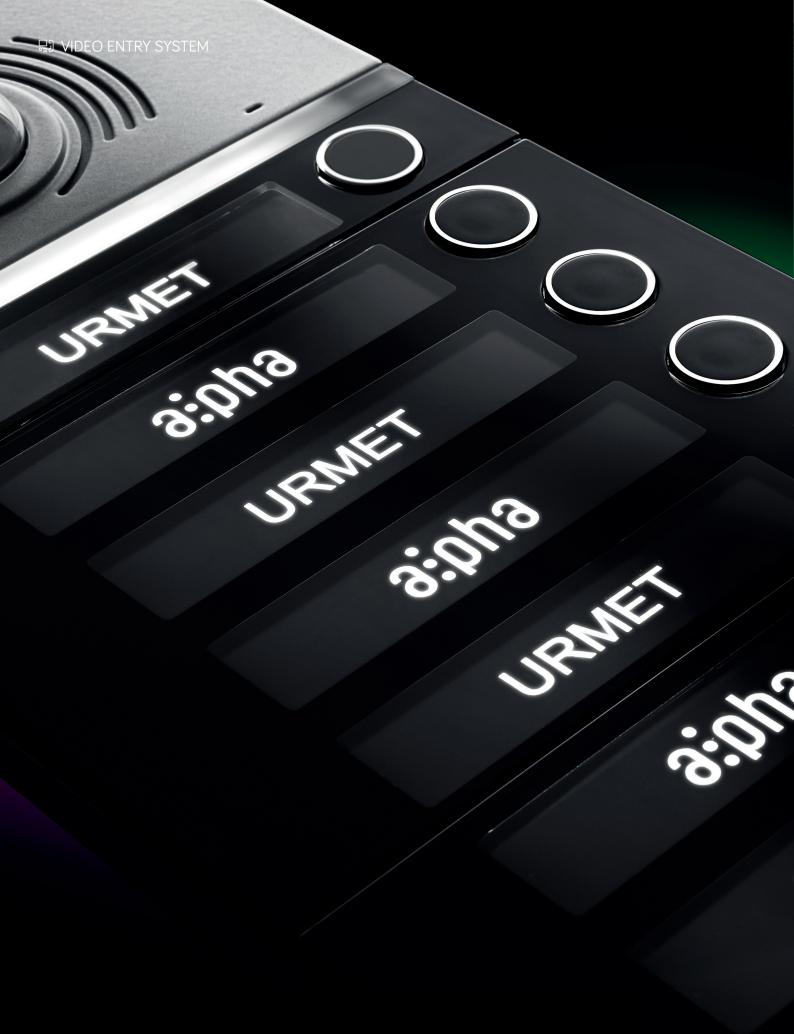

#### DOUBLE ROW OF BUTTONS

Alpha meets any needs in terms of **performance**, **design** and **space**. For this reason, a version featuring buttons on **two rows** is available, allowing twice as many names to be added to the same overall space, if required.

# Designed to be modular

CUSTOMISATION
AND VERSATILITY
ARE THE KEY FEATURES
OF ALPHA
ENTRY PANEL.

#### **COMPOSITION**

- 1. Define your needs and **choose** the most suitable system base **kit**.
- Audio system base kit 1183/622
- Audio/video system base kit 1783/724

Audio column kit 1783/748 Video column kit 1783/758