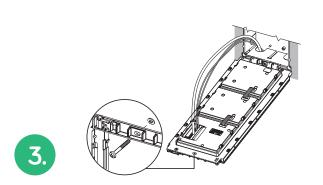

# Assembly in a few steps

The assembly requires minimal tools, used only for fixing the wall frame and connecting the **column** and the electric lock. All the other components of Alpha entry panels are designed for a **snap-fit assembly**, while the connections among modules are carried out using the pre-wired flat cables supplied.

Using the screw supplied with the product, fix the lower part and the module holder wall frame, on the flush-mounting box on the wall.

Then insert the various snap-fit modules on the wall frame and connect them together using the supplied flat cables.

Connect the two wires of the 2Voice riser and those of the electric lock, fixing all with the other screw on the wall frame upper side.

Complete the installation by fitting the design front plates and the upper and lower heads.