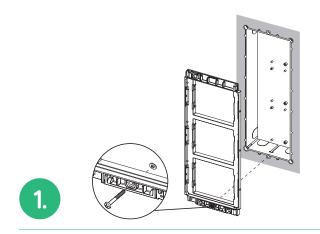

# Assembly in a few steps

The assembly requires minimal tools, used only for fixing the wall frame and connecting the **column** and the electric lock. All the other components of Alpha entry panels are designed for a **snap-fit assembly**, while the connections among modules are carried out using the pre-wired flat cables supplied.

Using the screw supplied with the product, fix the lower part and the module holder wall frame, on the flush-mounting box on the wall.

Then insert the various snap-fit modules on the wall frame and connect them together using the supplied flat cables.

Connect the two wires of the 2Voice riser and those of the electric lock, fixing all with the other screw on the wall frame upper side.

Complete the installation by fitting the design front plates and the upper and lower heads.