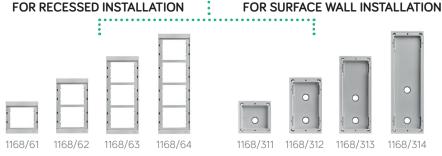

| WALL FLUSH-MOUNTING FRAMES AND WALL FRAMES |                     |  |
|--------------------------------------------|---------------------|--|
| 1168/61                                    | 1-MODULE WALL FRAME |  |
| 1168/62                                    | 2-MODULE WALL FRAME |  |
| 1168/63                                    | 3-MODULE WALL FRAME |  |
| 1168/64                                    | 4-MODULE WALL FRAME |  |

#### HOUSINGS WITH WALL FRAME FOR SURFACE **WALL MOUNTING** 1168/311 1-MODULE HOUSING WITH WALL FRAME 1168/312 2-MODULE HOUSING WITH WALL FRAME 1168/313 3-MODULE HOUSING WITH WALL FRAME

4-MODULE HOUSING WITH WALL FRAME

| FLUSH-MOUNTING FRAMES |                      |  |
|-----------------------|----------------------|--|
| 1168/611              | 1-MODULE 1-ROW FRAME |  |
| 1168/612              | 2-MODULE 1-ROW FRAME |  |
| 1168/613              | 3-MODULE 1-ROW FRAME |  |
| 1168/614              | 4-MODULE 1-ROW FRAME |  |
| 1168/624              | 4-MODULE 2-ROW FRAME |  |
| 1168/626              | 6-MODULE 2-ROW FRAME |  |
| 1168/639              | 9-MODULE 3-ROW FRAME |  |