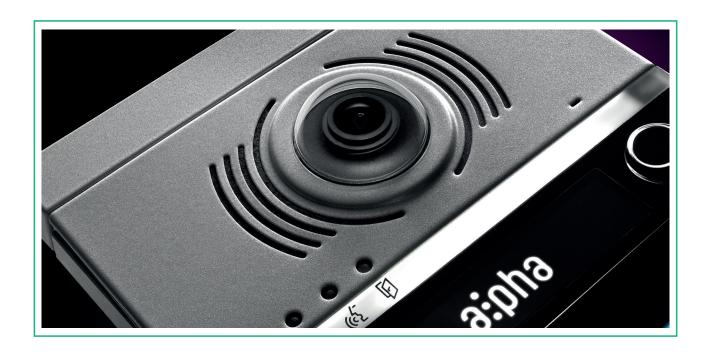

#### DETAILS ON THE FOREGROUND

Its style is made up of details, that is why the Alpha entry panel has a sleek design, **without any frame or projections**: complete with flushmounted buttons which express a minimalist sense of modernity.

Nothing is left to chance, even a functional element such as **the horizontal lighting bar** for the camera is turned into an aesthetic motif. **A twilight sensor** manages the lighting system to ensure an optimal light at night.

#### IT AMPLIFIES PERFORMANCE

Alpha technology stands out for the high quality of sound and images, thanks to a high-performance wide-angle camera compliant with European standards.