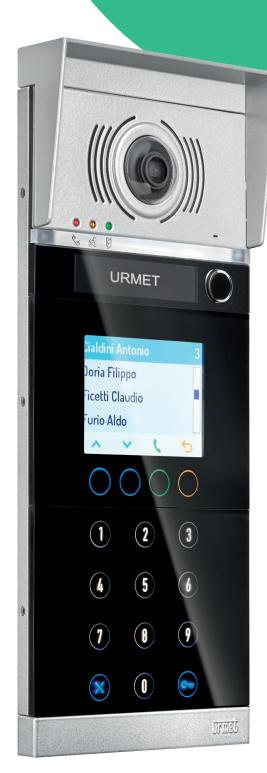

## Digital call module

Alpha is also available as a digital version with 3.5" colour display and soft touch buttons. Completely modular, it allows the door to be opened with a numerical code and can manage 2 entry doors/gates (pedestrian and driveway entrance). Specific categories of users can be selected in the directory to speed up the search, e.g. lawyers, doctors or other professionals. Lastly, it features a user code for emergency calls which activates when several buttons are pressed at the same time.

THE DIGITAL
CALL MODULE
IS COMPLETELY MODULAR,
MADE UP
OF SINGLE ELEMENTS
TO CREATE ANY
TYPE OF COMBINATION.

Wide-angle camera

Less installation time