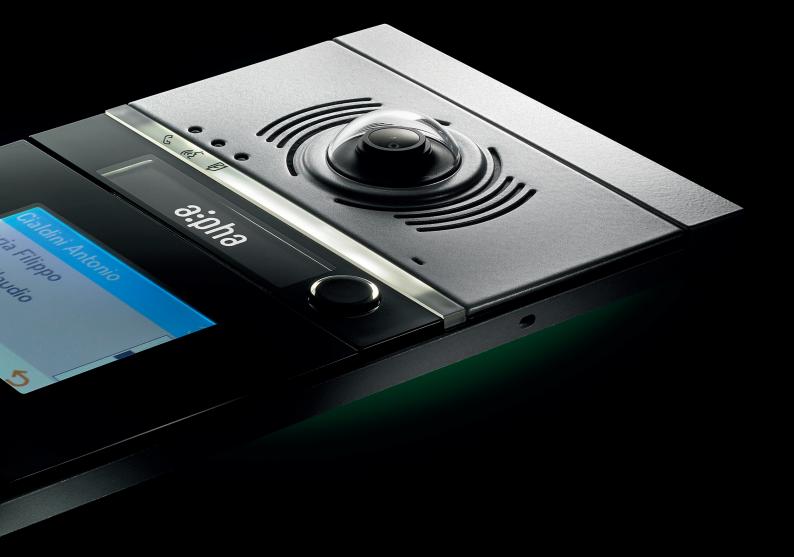

#### DETAILS ON THE FOREGROUND

Its style is made up of details, that is why the Alpha entry panel has a sleek design, **without any frame or projections**: complete with flushmounted buttons which express a minimalist sense of modernity.

Nothing is left to chance, even a functional element such as **the horizontal lighting bar** for the camera is turned into an aesthetic motif. **A twilight sensor** manages the lighting system to ensure an optimal light at night.

#### IT AMPLIFIES PERFORMANCE

Alpha technology stands out for the high quality of sound and images, thanks to a high-performance wide-angle camera compliant with European standards.