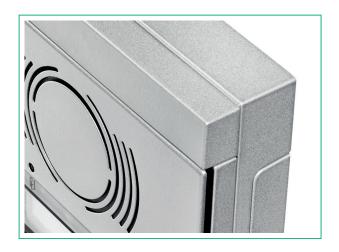

#### DETAILS ON THE FOREGROUND

Its style is made up of details, that is why the Alpha entry panel has a sleek design, **without any frame or projections**: complete with flushmounted buttons which express a minimalist sense of modernity.

#### THE THINNEST ON THE MARKET

Alpha has been designed to be displayed and admired. For this reason, once it has been installed, its projection from the wall is practically non-existent, an unmatched record among all the modular entry panels currently on the market: only 12 mm for the flushmounting version and 29 mm for the surface wallmounting version.