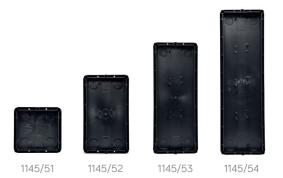

| FLUSH-MOUNTING BOXES |                             |
|----------------------|-----------------------------|
| 1145/51              | 1-MODULE FLUSH-MOUNTING BOX |
| 1145/52              | 2-MODULE FLUSH-MOUNTING BOX |
| 1145/53              | 3-MODULE FLUSH-MOUNTING BOX |
| 1145/54              | 4-MODULE FLUSH-MOUNTING BOX |