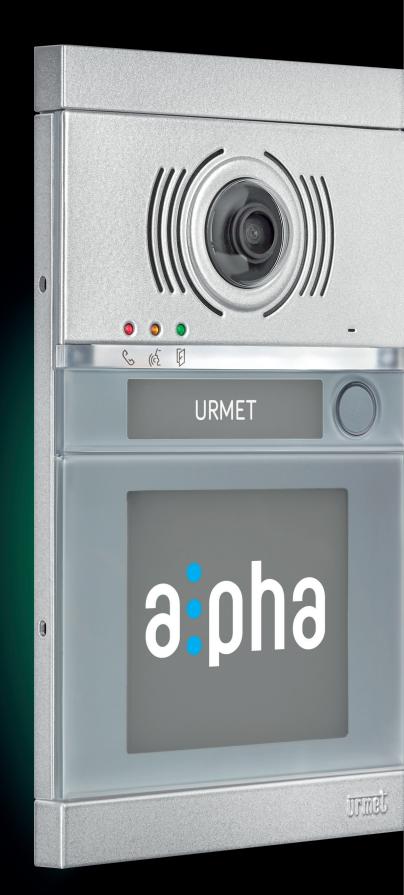

## Digital call module

Alpha is also available as a digital version with 3.5" colour display and soft touch buttons. Completely modular, it allows the door to be opened with a numerical code and can manage 2 entry doors/gates (pedestrian and driveway entrance). Specific categories of users can be selected in the directory to speed up the search, e.g. lawyers, doctors or other professionals. Lastly, it features a user code for emergency calls which activates when several buttons are pressed at the same time.

THE DIGITAL
CALL MODULE
IS COMPLETELY MODULAR,
MADE UP
OF SINGLE ELEMENTS
TO CREATE ANY
TYPE OF COMBINATION.

Wide-angle camera

Less installation time