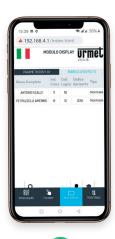

### Advanced programming

For all the other 2Voice system types: it is carried out by means of **smartphone/tablet/pc** with a WiFi Direct connection and without the need for any specific software; a normal browser is sufficient and **no Internet connection is required**.

#### Advanced level

For all **other types** of installation or to change system parameters, **ADVANCED programming mode** is used; designed to be simple and intuitive as well.

It is activated with a **WiFi Direct connection** between the entry panel and **a smartphone**, **tablet or pc**, without using any additional software: **the Internet browser** already present on the device **is sufficient**. **Therefore**, **no Internet connection is required**.

**By accessing the internal pages of the** audio, audio/video or display **unit** (in the case of a digital call module), it is possible to:

**Enter names** and door opening codes

Match single buttons and apartments, without topological or installation limits

Save the configuration and send it to the module.
Store a copy of the programming file on a smartphone, tablet or pc, to be used for any future maintenance work