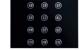

#### NUMERIC KEYPAD DOOR OPENING MODULE, ALPHA, BLACK

The Alpha numeric keypad module is used in combination with 1168/1 display module and audio or audio/video outdoor station to make up the digital call entry panel.

Connection to the other modules with the flat cable supplied as standard.

- > Complete with screen-printed thermoplastic front panel
- > The buttons are equipped with LED for backlighting
- > Connection via flat cable supplied with wall frames