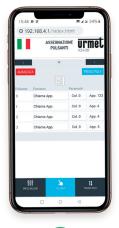

### Advanced programming

For all the other 2Voice system types: it is carried out by means of **smartphone/tablet/pc** with a WiFi Direct connection and without the need for any specific software; a normal browser is sufficient and **no Internet connection is required**.

#### Advanced level

For all **other types** of installation or to change system parameters, **ADVANCED programming mode** is used; designed to be simple and intuitive as well.

It is activated with a **WiFi Direct connection** between the entry panel and **a smartphone**, **tablet or pc**, without using any additional software: **the Internet browser** already present on the device **is sufficient**. **Therefore**, **no Internet connection is required**.

**By accessing the internal pages of the** audio, audio/video or display **unit** (in the case of a digital call module), it is possible to:

**Enter names** and door opening codes

Match single buttons and apartments, without topological or installation limits

Save the configuration and send it to the module.
Store a copy of the programming file on a smartphone, tablet or pc, to be used for any future maintenance work