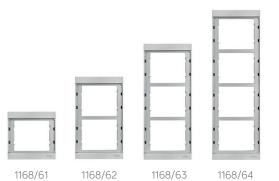

| WALL FLUSH-MOUNTING FRAMES AND WALL FRAMES |                     |  |
|--------------------------------------------|---------------------|--|
| 1168/61                                    | 1-MODULE WALL FRAME |  |
| 1168/62                                    | 2-MODULE WALL FRAME |  |
| 1168/63                                    | 3-MODULE WALL FRAME |  |
| 1168/64                                    | 4-MODULE WALL FRAME |  |