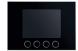

## Digital call module

Alpha is also available as a digital version with 3.5" colour display and soft touch buttons. Completely modular, it allows the door to be opened with a numerical code and can manage 2 entry doors/gates (pedestrian and driveway entrance). Specific categories of users can be selected in the directory to speed up the search, e.g. lawyers, doctors or other professionals. Lastly, it features a user code for emergency calls which activates when several buttons are pressed at the same time.

#### DISPLAY MODULE, ALPHA, BLACK

The Alpha module with colour 3.5" display featuring electronic directory of name list is equipped with 4 selection buttons. It is used in combination with 1168/46 numeric keypad module and audio or audio/video outdoor station to make up the digital call entry panel. Connection to the other modules with the flat cable supplied as standard. > 3.5"  $320 \times 240$  pixel colour display

- > Three function buttons with RGB backlighting
- > Connection via flat cable supplied with wall frames
- > Complete with black thermoplastic front panel

1168/46