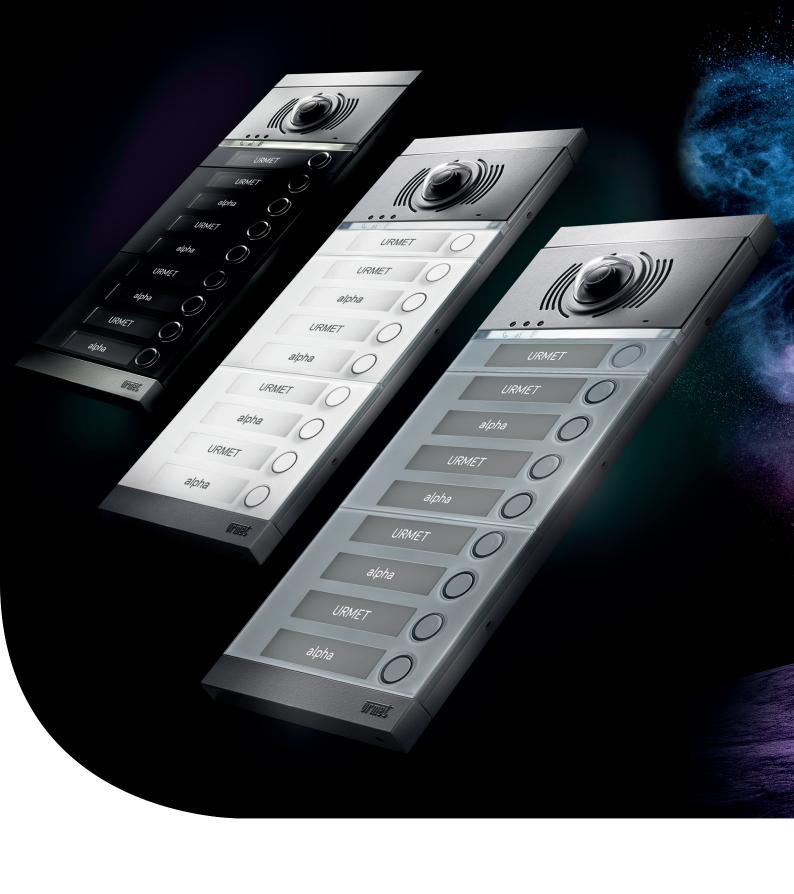

# Born to stand out

Urmet revolutionises the world of entry panels by developing an authentic **icon of elegance**. The innovation of its design lays down new rules, paving the way to an emerging generation: **the Alpha Generation**.

### <u>urme</u>t

Urmet presents Alpha: a line of modular entry panels for 2Voice and IPerCom systems, quick to install and easy to program.

### TOTAL WHITE STYLE

Alpha offers the maximum level of customisation and this is extended to its design which is available in classic black or in white; fulfilling the needs of different applications.