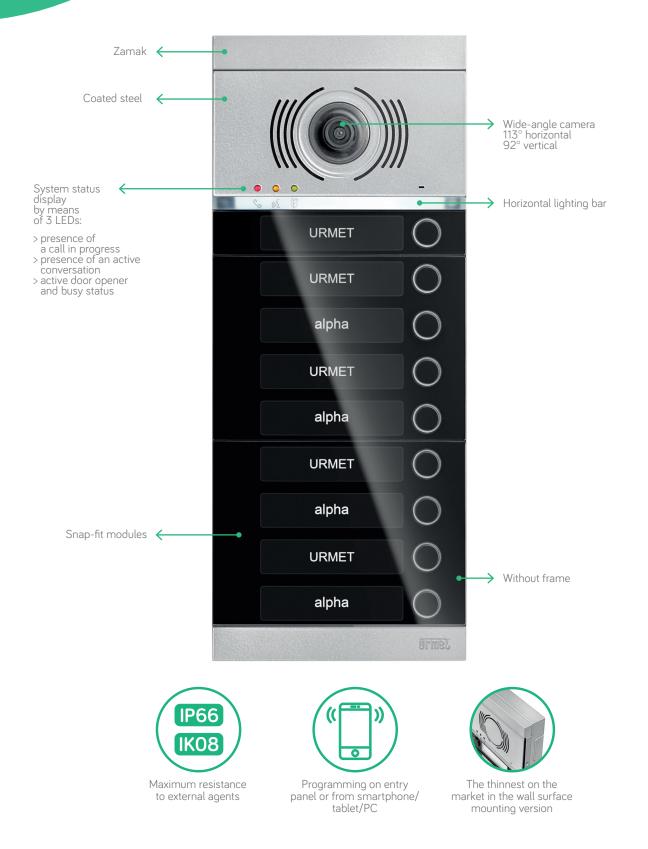

#### DETAILS ON THE FOREGROUND

Its style is made up of details, that is why the Alpha entry panel has a sleek design, **without any frame or projections**: complete with flushmounted buttons which express a minimalist sense of modernity.

Nothing is left to chance, even a functional element such as **the horizontal lighting bar** for the camera is turned into an aesthetic motif. **A twilight sensor** manages the lighting system to ensure an optimal light at night.

#### **REFINED MATCHINGS**

Quality and elegance are ensured not only by shapes but also by the choice of materials and chromatic combinations. The **coated steel**, with a pleasing sand effect, joins **the methacrylate front plates** to offer visual harmony and high **resistance to UVA rays** at the same time.

#### STRENGTH IS THE NEW BEAUTY

Aesthetics is nothing without design.
That is why Alpha's finishings have been studied in detail, from the combinations of modules to their development, ensuring **maximum resistance to external agents** such as water and dust, and to any impact. **Protection class IP66 and IK08**.

#### IT AMPLIFIES PERFORMANCE

Alpha technology stands out for the high quality of sound and images, thanks to a high-performance wide-angle camera compliant with European standards.

#### IT MAKES CONNECTION FASIER

To make configuration as easy as possible, Alpha entry panels feature **two levels** of programming: **basic and advanced**.

### Advanced programming

For all the other 2Voice system types: it is carried out by means of **smartphone/tablet/pc** with a WiFi Direct connection and without the need for any specific software; a normal browser is sufficient and **no Internet connection is required**.

#### THE THINNEST ON THE MARKET

Alpha has been designed to be displayed and admired. For this reason, once it has been installed, its projection from the wall is practically non-existent, an unmatched record among all the modular entry panels currently on the market: only 12 mm for the flushmounting version and 29 mm for the surface wallmounting version.