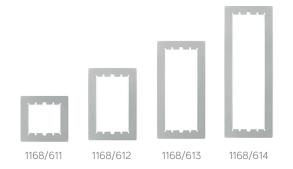

| FLUSH-MOUNTING FRAMES |                      |  |
|-----------------------|----------------------|--|
| 1168/611              | 1-MODULE 1-ROW FRAME |  |
| 1168/612              | 2-MODULE 1-ROW FRAME |  |
| 1168/613              | 3-MODULE 1-ROW FRAME |  |
| 1168/614              | 4-MODULE 1-ROW FRAME |  |
| 1168/624              | 4-MODULE 2-ROW FRAME |  |
| 1168/626              | 6-MODULE 2-ROW FRAME |  |
| 1168/639              | 9-MODULE 3-ROW FRAME |  |