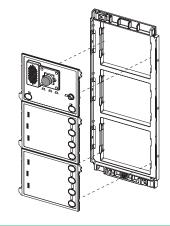

# Assembly in a few steps

The assembly requires minimal tools, used only for fixing the wall frame and connecting the **column** and the electric lock. All the other components of Alpha entry panels are designed for a **snap-fit assembly**, while the connections among modules are carried out using the pre-wired flat cables supplied.

Using the screw supplied with the product, fix the lower part and the module holder wall frame, on the flush-mounting box on the wall.

Then insert the various snap-fit modules on the wall frame and connect them together using the supplied flat cables.

Connect the two wires of the 2Voice riser and those of the electric lock, fixing all with the other screw on the wall frame upper side.

Complete the installation by fitting the design front plates and the upper and lower heads.