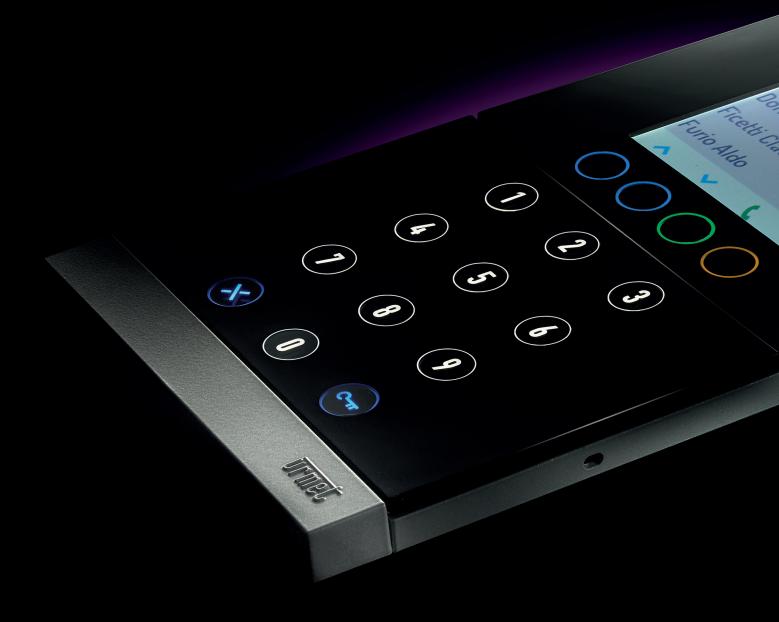

#### IT MAKES CONNECTION FASIER

To make configuration as easy as possible, Alpha entry panels feature **two levels** of programming: **basic and advanced**.

#### Advanced level

For all **other types** of installation or to change system parameters, **ADVANCED programming mode** is used; designed to be simple and intuitive as well.

It is activated with a **WiFi Direct connection** between the entry panel and **a smartphone**, **tablet or pc**, without using any additional software: **the Internet browser** already present on the device **is sufficient**. **Therefore**, **no Internet connection is required**.

**By accessing the internal pages of the** audio, audio/video or display **unit** (in the case of a digital call module), it is possible to:

**Enter names** and door opening codes

Match single buttons and apartments, without topological or installation limits