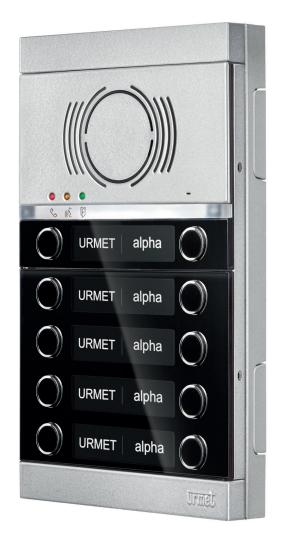

#### DOUBLE ROW OF BUTTONS

Alpha meets any needs in terms of **performance**, **design** and **space**. For this reason, a version featuring buttons on **two rows** is available, allowing twice as many names to be added to the same overall space, if required.