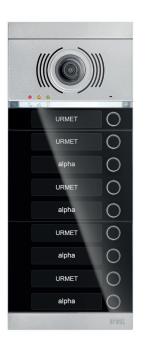

### <u>urme</u>t

Urmet presents Alpha: a line of modular entry panels for 2Voice and IPerCom systems, quick to install and easy to program.

#### DETAILS ON THE FOREGROUND

Its style is made up of details, that is why the Alpha entry panel has a sleek design, **without any frame or projections**: complete with flushmounted buttons which express a minimalist sense of modernity.

#### DOUBLE ROW OF BUTTONS

Alpha meets any needs in terms of **performance**, **design** and **space**. For this reason, a version featuring buttons on **two rows** is available, allowing twice as many names to be added to the same overall space, if required.