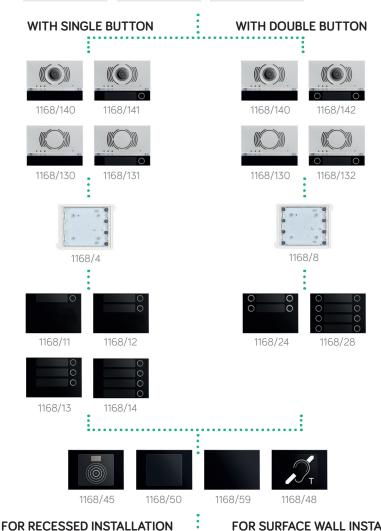

#### **COMPOSITION**

- 1. Define your needs and **choose** the most suitable system base **kit**.
- Audio system base kit 1183/622
- Audio/video system base kit 1783/724

Audio column kit 1783/748 Video column kit 1783/758

Audio/video system base kit with bluetooth relay 1783/725 Audio/video system base kit with CallMe multiuser 1783/824 Video column kit with CallMe multi-user 1783/858

- 2. Insert the audio or video front plate with single or double buttons.
- 3. Choose modules with 4 buttons (single version) or 8 buttons (double version).
- 4. Select the required button covering front plates.
- 5. Add the required accessory modules.

6. Choose the wall frames or the surface wall mounting boxes with frame to complete the entry panel.