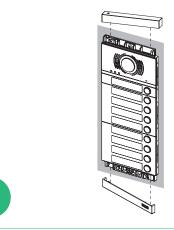

# Assembly in a few steps

The assembly requires minimal tools, used only for fixing the wall frame and connecting the **2Voice or IPerCom column** and the electric lock. All the other components of Alpha entry panels are designed for a **snap-fit assembly**, while the connections among modules are carried out using the pre-wired flat cables supplied.

Using the screw supplied with the product, fix the lower part and the module holder wall frame, on the flush-mounting box on the wall.

Then insert the various snap-fit modules on the wall frame and connect them together using the supplied flat cables.