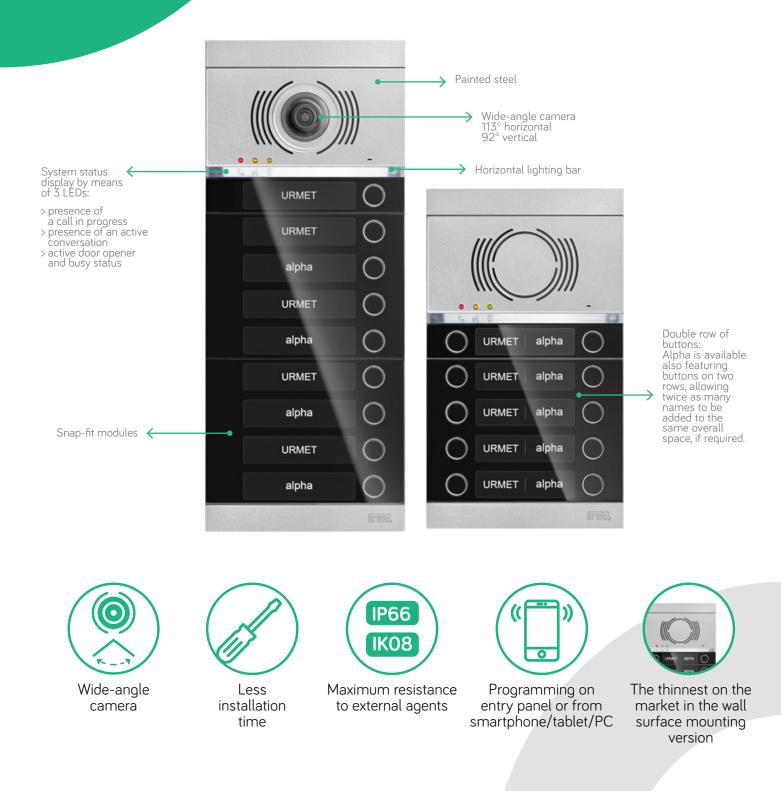

#### VIDEO ENTRY SYSTEM

a:pha

A new line of modular entry panels for 2Voice and IPerCom systems, quick to install and easy to program.