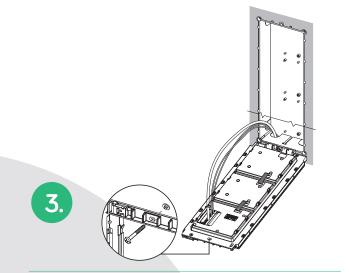

Using the screw supplied with the product, fix the lower part and the module holder wall frame, on the flush-mounting box on the wall.

Then insert the various snap-fit modules on the wall frame and connect them together using the supplied flat cables.

Connect the two wires of the 2Voice or IPerCom riser and those of the electric lock, fixing all with the other screw on the wall frame upper side.

urme

Complete the installation by fitting the design front plates and the upper and lower heads.