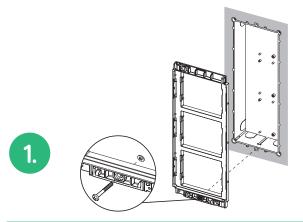

# Assembly in a few steps

The assembly requires minimal tools, used only for fixing the wall frame and connecting the **2Voice or IPerCom column** and the electric lock. All the other components of Alpha entry panels are designed for a **snap-fit assembly**, while the connections among modules are carried out using the pre-wired flat cables supplied.

Using the screw supplied with the product, fix the lower part and the module holder wall frame, on the flush-mounting box on the wall.

Then insert the various snap-fit modules on the wall frame and connect them together using the supplied flat cables.