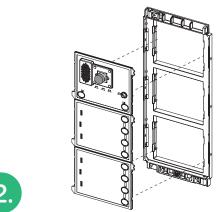

# Assembly in a few steps

The assembly requires minimal tools, used only for fixing the wall frame and connecting the **2Voice or IPerCom column** and the electric lock. All the other components of Alpha entry panels are designed for a **snap-fit assembly**, while the connections among modules are carried out using the pre-wired flat cables supplied.

Using the screw supplied with the product, fix the lower part and the module holder wall frame, on the flush-mounting box on the wall.

Then insert the various snap-fit modules on the wall frame and connect them together using the supplied flat cables.