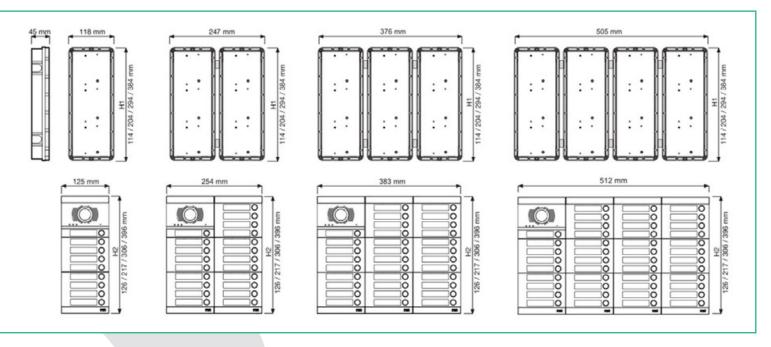

upper side.

urme



Complete the installation by fitting the design front plates and the upper and lower heads.

## aipha



# Easy programming (for 2voice systems)

To make configuration as easy as possible, Alpha entry panels feature **two levels** of programming: **basic and advanced**.

#### **Basic programming**

for 2voice **single-staircase** systems with up to **2 main** and **2 secondary entry panels**: it is carried out directly on the audio or audio/ video module using the on-board buttons.

#### Advanced programming

for all the other system types: it is carried out by means of **smartphone/ tablet/pc** with a WiFi Direct connection and without the need for any specific software; a normal browser is sufficient and **no Internet connection is required**.





#### DIMENSIONS



### urmet

#### URMET S.p.A. | Via Bologna, 188/C | 10154 TORINO (ITALY) Tel. +39 011.24.00.000 www.urmet.com | info@urmet.com

## a<mark>:</mark>pha